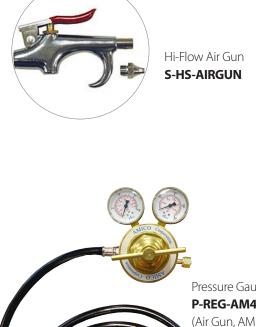

# **Air Gun Assembly**

Pressure Gauge Assembly **P-REG-AM450** (Air Gun, AM 450 Regulator, and 10' Hose)

#### Air Gun Specifications:

The Amico hi-flow air gun is designed for maximum working pressure. The body shall be constructed of brass material It shall include two analog gauges for easy viewing. Inlet and outlet fittings are 1/4" female NPT.

#### **Regulator Specifications:**

Design Construction High flow Brass body 2" dial gauges Stainless steel diaphragm

Performance Maximum Inlet - 3000 PSIG Maximum Delivery Range: 200 PSIG - 350 PSIG